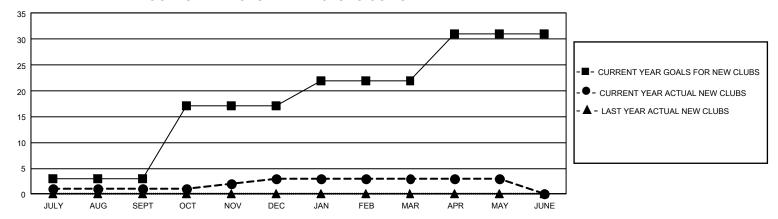

## GOALS AND ACTUAL NEW CLUBS CUMULATIVE

## GMT Constitutional Area 1, Group E

REPORT DOES NOT INCLUDE CLUBS IN UNDISTRICTED AREAS.

|               | Cluk          | os        |               |                         | Member |
|---------------|---------------|-----------|---------------|-------------------------|--------|
|               | RESULTS FOR   | RESUL     | TS FOR 2      |                         |        |
| QUARTER       | NEW CLUB GOAL | NEW CLUBS | DROPPED CLUBS | QUARTER MEMBER GROWTH N | NET ME |
| JULY/AUG/SEPT | 9             | 1         | 8             | JULY/AUG/SEPT 354       |        |
| OCT/NOV/DEC   | 42            | 2         | 22            | OCT/NOV/DEC 481         |        |
| JAN/FEB/MAR   | 15            | 0         | 5             | JAN/FEB/MAR 372         |        |
| APR/MAY/JUNE  | 27            | 0         | 2             | APR/MAY/JUNE 479        |        |