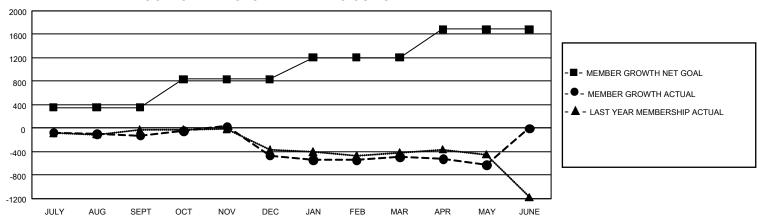

## GOALS AND ACTUAL MEMBERS CUMULATIVE

| DROPPED CLUBS: 37 |       | 743 CLUBS OF 1,320 ADDED 1<br>OR MORE NEW MEMBERS | GENDER DISTRIBUTION               |                 |  |
|-------------------|-------|---------------------------------------------------|-----------------------------------|-----------------|--|
|                   |       |                                                   | MALE                              | 22,997 (67.22%) |  |
|                   |       |                                                   | FEMALE                            | 11,188 (32.70%) |  |
| DROPPED MEMBERS   |       |                                                   | NON BINARY                        | 1 (0.00%)       |  |
| DECEASED          | 541   |                                                   | PREFER NOT TO ANSWER              | 25 (0.07%)      |  |
| CLUB CANCELLED    | 253   |                                                   | TOTAL FAMILY UNIT MEMBERS         | 6,527           |  |
| OTHER             | 2,650 | CLICK HERE FOR                                    |                                   |                 |  |
| TOTAL             | 3,444 | CUMULATIVE MEMBERSHIP  DATA                       | FAMILY MEMBERS PAYING HALF DUES 3 |                 |  |

| Members               |                       |                         |                                                    |  |  |  |  |  |  |
|-----------------------|-----------------------|-------------------------|----------------------------------------------------|--|--|--|--|--|--|
| RESULTS FOR 2023-2024 |                       |                         |                                                    |  |  |  |  |  |  |
| QUARTER MEMB          | ER GROWTH NET<br>GOAL | MEMBER GROWTH<br>ACTUAL | DROPPED MEMBERS<br>ACTUAL (including<br>transfers) |  |  |  |  |  |  |
| JULY/AUG/SEPT         | 354                   | 977                     | 1,023                                              |  |  |  |  |  |  |
| OCT/NOV/DEC           | 481                   | 862                     | 1,139                                              |  |  |  |  |  |  |
| JAN/FEB/MAR           | 372                   | 818                     | 747                                                |  |  |  |  |  |  |
| APR/MAY/JUNE          | 479                   | 484                     | 540                                                |  |  |  |  |  |  |